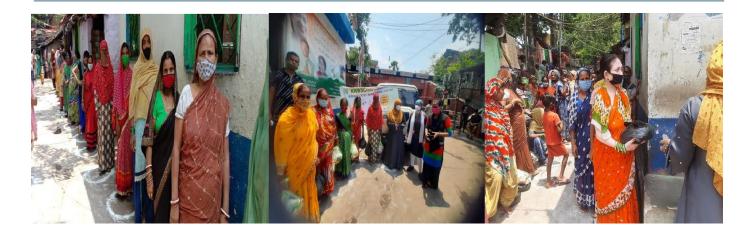

## Glance at Distribution Site

Samaritans join hands to provide to

KMWSCares initiative gets appreciation from the local club members and mothers of Sonagachi for its incessant work in spite of rain and storm reaching out to covid patient's families.