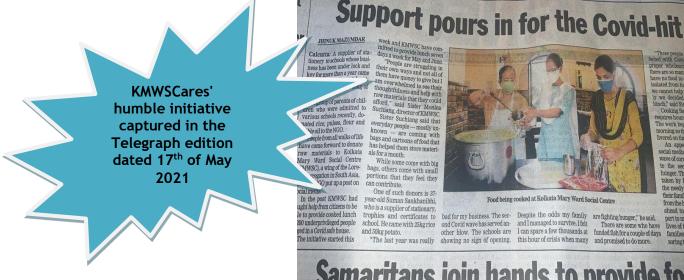

Samaritans join hands to provide to

KMWSCares initiative gets appreciation from the local club members and mothers of Sonagachi for its incessant work in spite of rain and storm reaching out to covid patient's families.