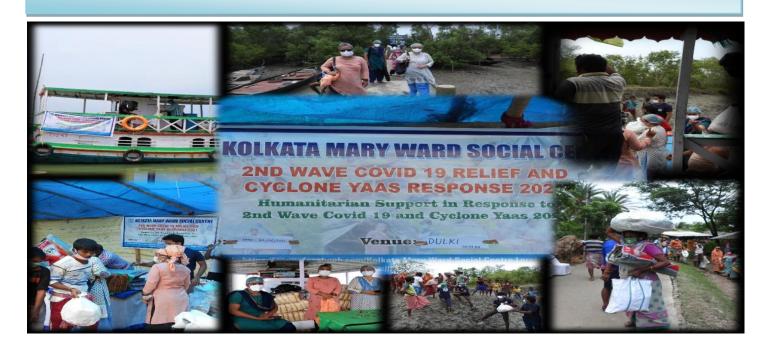

#### YAAS Relief

Cyclone Yaas, which intensified into a "very severe cyclonic storm", hit the state of West Bengal on 26th of May 2021. Yaas lashed coastal areas with ferocious wind and rain as it made landfall in India, damaging homes, and bringing waves that swamped villages and towns. Due to heavy rainfall and high tide in Ganges, parts of Kolkata and suburbs were submerged in water.

#### At Lodha Community under Lodha Project:

Amidst the pandemic Lodha team had converted the center into cyclone center for 230 people since 25th of May 2021 and 220 people in SSK School adjacent to the center with all necessary drinking water, food, snacks and generator for light till date. The families were safely shifted to the center with their legal documents and papers. Lodha Community Center in collaboration with Rudranagar Bishalakshi Club distributed hot nutritious lunch to 220 people who were affected by the floods in Radhakrishnapur area including Lodha families on 2nd of June 2021.

#### At Gosaba, Manmathanagar under Solar Project

On 25<sup>th</sup> of May 2021, Gosaba team at Sundarban as a preventive measure created awareness in the villages through miking to shift to primary schools and concrete houses for shelter during the cyclone Yaas along with their legal documents and papers. The families with mud houses and hay roof took shelter in the primary schools and high schools. Village team tried to stop the water to enter into the villages before Yaas cyclone as water level of rivers rose high. On 4<sup>th</sup> and 7<sup>th</sup> of June 2021, 100 solar lanterns have been distributed to the affected families.

#### At 24 Brick kilns for migrant labour families

KMWSCares reaches out to migrant labour families from 24 Brick kilns under Brick Field School Project with relief aids of ration kits. On 4<sup>th</sup> of June 2021, 229 ration packets were distributed to the migrants and their families including 6 BFS teachers from Pujali 14 Brick Fields. Each of the ration packets consisted of 5 kgs of rice, 2 kgs of lentils, 1 litre cooking oil packet, Detergent powder, Hair oil, Shampoo pouches, 4 soaps and 500 gms. of Amulya milk powder packet. Brick Field School Project team also helped the migrant families and children to vacate the places to keep them safe as the water rose high in the river Ganges at Pujali and Akra. On 8<sup>th</sup> of June 2021, the BFS team distributed relief ration kits among the 170 Brickfield migrant families in 7 BFS Centers at Kalyani.