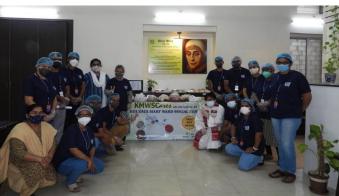

# KMWSCares

KMWSCares- An initiative of Kolkata Mary Ward Social Centre is in the forefront from 12th of May 2021 to fight the hunger for the Covid patients. The wave of coronavirus is leading to the second pandemic i.e. HUNGER. Thus, this initiative is taken by Kolkata Mary Ward Social Centre to support the needy Covid patients and their families who are suffering from the hunger crisis.

#### **Inauguration of KMWSCares**

On the day of inauguration, Sr. Flora and all the sisters of Loreto Entally bestowed the event with their presence. Fr. Patrick presided over the rituals and Sr. Flora, Sr. Geraldine and Entally Community for joining the rituals of inauguration

We were indeed thankful to Sri Abdulla Sana, Officer in charge of Entally Police Station, who also had conveyed his wishes to our Director Sr. Monica Suchiang over phone in our new efforts.

Kolkata Mary Ward Social Centre has been serving our less privileged brothers and sisters since 2014 through different social development projects. Today, our country is going through a very tough time, number of COVID positive patients in our city is rising on a daily basis, confining citizens in their homes, KMWSC, as a socially responsible Organization chose to venture out and help the COVID affected patients who are confined to their homes providing freshly cooked meals to COVID infected patients and families in their homes. Our small endeavor helped these families not to remain hungry at their critical moment. This small effort was named as KMWSC Cares. Each staff contributed as a gesture of giving that brings in bounty.