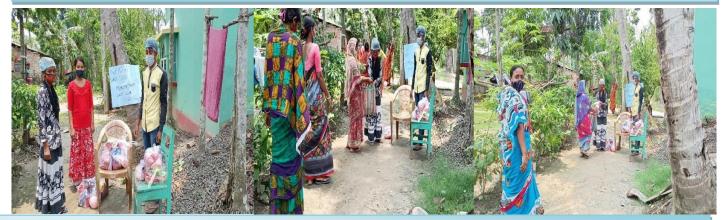

Food distribution and muti-vitamin tablets to 95 families at Sonapota under Lotus Child Project on 21st June

KMWSC reaches out to Sundarban on 22nd June 2021 in response to 2 wave covid 19 and Yaas cyclone