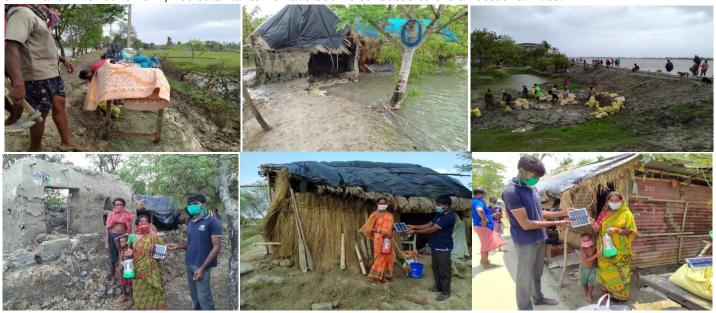

#### YAAS Relief

Cyclone Yaas, which intensified into a "very severe cyclonic storm", hit the state of West Bengal on 26th of May 2021. Yaas lashed coastal areas with ferocious wind and rain as it made landfall in India, damaging homes, and bringing waves that swamped villages and towns. Due to heavy rainfall and high tide in Ganges, parts of Kolkata and suburbs were submerged in water.

#### At Gosaba, Manmathanagar under Solar Project

On 25<sup>th</sup> of May 2021, Gosaba team at Sundarban as a preventive measure created awareness in the villages through miking to shift to primary schools and concrete houses for shelter during the cyclone Yaas along with their legal documents and papers. The families with mud houses and hay roof took shelter in the primary schools and high schools. Village team tried to stop the water to enter into the villages before Yaas cyclone as water level of rivers rose high. On 4<sup>th</sup> and 7<sup>th</sup> of June 2021, 100 solar lanterns have been distributed to the affected families.