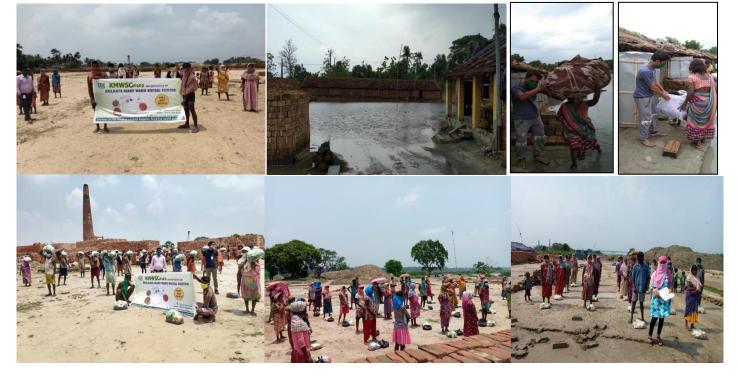

#### At Gosaba, Manmathanagar under Solar Project

On 25<sup>th</sup> of May 2021, Gosaba team at Sundarban as a preventive measure created awareness in the villages through miking to shift to primary schools and concrete houses for shelter during the cyclone Yaas along with their legal documents and papers. The families with mud houses and hay roof took shelter in the primary schools and high schools. Village team tried to stop the water to enter into the villages before Yaas cyclone as water level of rivers rose high. On 4<sup>th</sup> and 7<sup>th</sup> of June 2021, 100 solar lanterns have been distributed to the affected families.

#### At 24 Brick kilns for migrant labour families

KMWSCares reaches out to migrant labour families from 24 Brick kilns under Brick Field School Project with relief aids of ration kits. On 4<sup>th</sup> of June 2021, 229 ration packets were distributed to the migrants and their families including 6 BFS teachers from Pujali 14 Brick Fields. Each of the ration packets consisted of 5 kgs of rice, 2 kgs of lentils, 1 litre cooking oil packet, Detergent powder, Hair oil, Shampoo pouches, 4 soaps and 500 gms. of Amulya milk powder packet. Brick Field School Project team also helped the migrant families and children to vacate the places to keep them safe as the water rose high in the river Ganges at Pujali and Akra. On 8<sup>th</sup> of June 2021, the BFS team distributed relief ration kits among the 170 Brickfield migrant families in 7 BFS Centers at Kalyani.