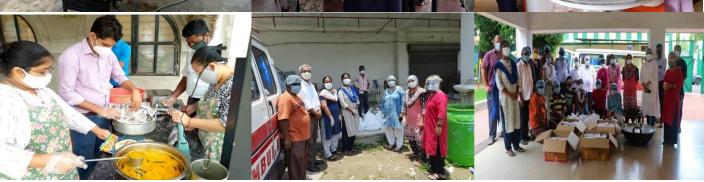

## Glance at Distribution Site

#### YAAS Relief

Cyclone Yaas, which intensified into a "very severe cyclonic storm", hit the state of West Bengal on 26th of May 2021. Yaas lashed coastal areas with ferocious wind and rain as it made landfall in India, damaging homes, and bringing waves that swamped villages and towns. Due to heavy rainfall and high tide in Ganges, parts of Kolkata and suburbs were submerged in water.

#### At Lodha Community under Lodha Project:

Amidst the pandemic Lodha team had converted the center into cyclone center for 230 people since 25th of May 2021 and 220 people in SSK School adjacent to the center with all necessary drinking water, food, snacks and generator for light till date. The families were safely shifted to the center with their legal documents and papers. Lodha Community Center in collaboration with Rudranagar Bishalakshi Club distributed hot nutritious lunch to 220 people who were affected by the floods in Radhakrishnapur area including Lodha families on 2nd of June 2021.