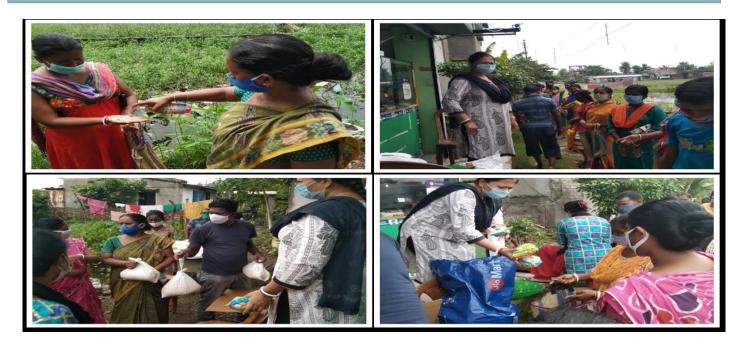

# KMWSCares

KMWSCares- An initiative of Kolkata Mary Ward Social Centre is in the forefront from 12th of May 2021 to fight the hunger for the Covid patients. The wave of coronavirus is leading to the second pandemic i.e. HUNGER. Thus, this initiative is taken by Kolkata Mary Ward Social Centre to support the needy Covid patients and their families who are suffering from the hunger crisis.

We were indeed thankful to Sri Abdulla Sana, Officer in charge of Entally Police Station, who also had conveyed his wishes to our Director Sr. Monica Suchiang over phone in our new efforts.

Kolkata Mary Ward Social Centre has been serving our less privileged brothers and sisters since 2014 through different social development projects. Today, our country is going through a very tough time, number of COVID positive patients in our city is rising on a daily basis, confining citizens in their homes, KMWSC, as a socially responsible Organization chose to venture out and help the COVID affected patients who are confined to their homes providing freshly cooked meals to COVID infected patients and families in their homes. Our small endeavor helped these families not to remain hungry at their critical moment. This small effort was named as KMWSC Cares. Each staff contributed as a gesture of giving that brings in bounty.

Presently, we are targeting 230 meals every day. We are indeed thankful to the Loreto Congregation for providing us with an Ambulance, using which meals are being delivered to the COVID infected patients and families. However, as we serve the patients, we also ensured safety of our staffs involved in such operations.

The Organization has developed a Standard Operating Procedure for its frontline workers to keep them safe as they go out to serve the beneficiaries and this service was also made available to the beneficiaries absolutely free. With the collaboration from Kolkata Municipal Corporation, KMWSC also reached out to the poor Covid patients and their families who lived in the Safe Home beside Science City. Around 230 plus Covid patients stayed in this Home provided by KMC.