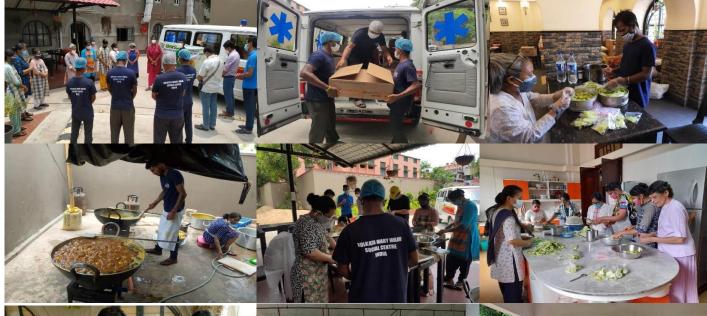

Presently, we are targeting 230 meals every day. We are indeed thankful to the Loreto Congregation for providing us with an Ambulance, using which meals are being delivered to the COVID infected patients and families. However, as we serve the patients, we also ensured safety of our staffs involved in such operations.

The Organization has developed a Standard Operating Procedure for its frontline workers to keep them safe as they go out to serve the beneficiaries and this service was also made available to the beneficiaries absolutely free. With the collaboration from Kolkata Municipal Corporation, KMWSC also reached out to the poor Covid patients and their families who lived in the Safe Home beside Science City. Around 230 plus Covid patients stayed in this Home provided by KMC.

## Glimpses from KMWSCares Inauguration and the journey so far

KMWSCares In- Action 12th May-30th June 2021

| Date                    | Meals provided at/to | Menu                                 | No. of Meals<br>provided |   |
|-------------------------|----------------------|--------------------------------------|--------------------------|---|
| 12th of May             | Sunrise Estate       | Vegetable Khichuri, Eggs boiled,     | •                        | Ī |
| 2021                    | Beniapukur           | Potato fries                         | 15                       |   |
|                         | Kasba                |                                      |                          |   |
| 13 <sup>th</sup> of May | KMC Safe Home        | Rice, Dal, Potato fries, Egg curry,  | 200                      | T |
| 2021                    | Sunrise Estate       | Salad                                |                          | Ī |
|                         | Beniapukur           |                                      | 30                       |   |
|                         | Kasba                |                                      |                          |   |
| 14 <sup>th</sup> of May | KMC Safe Home        | Dal, Rice, Soyabean Curry,           | 200                      |   |
| 2021                    | Sunrise Estate       | Cucumber salad and lemon             |                          | Ī |
|                         | Beniapukur           |                                      |                          |   |
|                         | Kasba                |                                      | 32                       |   |
|                         | Individuals          |                                      |                          |   |
| 15 <sup>th</sup> of May | KMC Safe Home        | Dal with vegetables, Paneer potato   | 205                      |   |
| 2021                    | Beniapukur           | curry, Rice, Cucumber salad          |                          | T |
|                         | Salvation Army       |                                      | 24                       |   |
|                         | Individual           |                                      |                          |   |
| 16 <sup>th</sup> of May | Beniapukur           | Dal, Rice, Egg Curry, Cucumber salad |                          | Τ |
| 2021                    | Individuals          |                                      | 34                       |   |
|                         | Salvation Army       |                                      |                          |   |
|                         | KMC Safe Home        |                                      | 180                      | Ī |