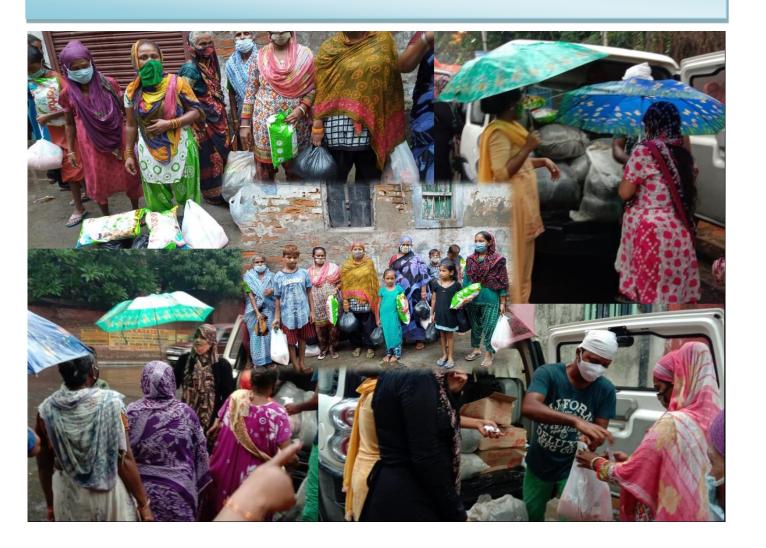

At Multi- activity centre under Hidden Domestic Child Labour Project: distributed ration kits on 8th of June 2021 to 75 families, 83 families at Elliot Road and 13 families at Entally and 5 families in and around Kolkata

Food distribution and sanitary pad distribution was done to 60 families on 12th June and 60 families on 19<sup>th</sup> June 2021

Inspired by endeavors of KMWSC, Members of Mukundokati Children Club of Basirhat pulled in contributions from their piggy bank to distribute ration kits to 15 families who lost their livelihoods and are under extreme distress.