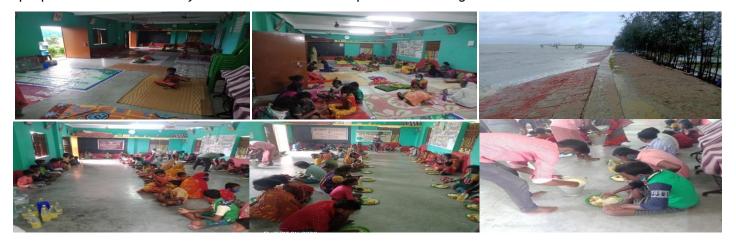

#### At Lodha Community under Lodha Project:

Amidst the pandemic Lodha team had converted the center into cyclone center for 230 people since 25th of May 2021 and 220 people in SSK School adjacent to the center with all necessary drinking water, food, snacks and generator for light till date. The families were safely shifted to the center with their legal documents and papers. Lodha Community Center in collaboration with Rudranagar Bishalakshi Club distributed hot nutritious lunch to 220 people who were affected by the floods in Radhakrishnapur area including Lodha families on 2nd of June 2021.

#### At Gosaba, Manmathanagar under Solar Project

On 25<sup>th</sup> of May 2021, Gosaba team at Sundarban as a preventive measure created awareness in the villages through miking to shift to primary schools and concrete houses for shelter during the cyclone Yaas along with their legal documents and papers. The families with mud houses and hay roof took shelter in the primary schools and high schools. Village team tried to stop the water to enter into the villages before Yaas cyclone as water level of rivers rose high. On 4<sup>th</sup> and 7<sup>th</sup> of June 2021, 100 solar lanterns have been distributed to the affected families.